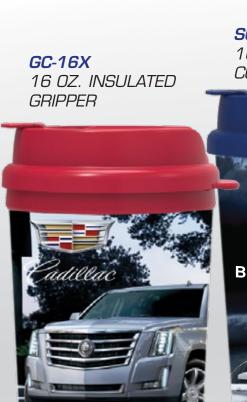

## Your LOGO On Every Refill...

Choose your background image & add your dealership logo.

Double wall insulated travel cup with rubber gripper base. Choose between swivel or flip top lid options.

STARTING @ \$3.63

SC-162X

16 OZ. INSULATED COFFEE TUMBLER

Dishwasher & microwave safe, this insulated travel mug is a useful gift your customers will love. STARTING @ \$3.07

20 OZ. CAR MUG

CM-20H

This insulated car mug is made to fit your car cup holder and features an open and close swivel lid. STARTING @ \$3.50