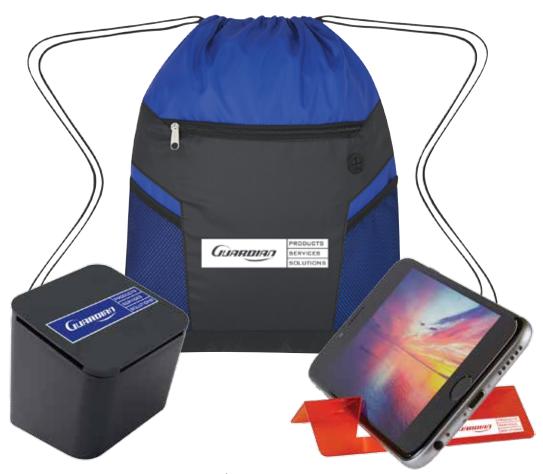

# Ripstop Drawstring Bag Starting at \$5.23ea

Made of 210D PU Plus Ripstop ullet Front Zippered Pocket ullet 2 Side Mesh Pockets

Built-In Slot For Earbuds • Drawstring Closure

Colors available: Blue, Gray, Lime Green, Orange, Pink, Purple, & Red.

# Slanted Cube Wireless Speaker Starting at \$13.91ea

- Wireless Speaker Featuring High Definition Bluetooth® 3.0 Technology.
- Pairs From Up To 30 Feet Away
- Features FM Radio, Hands-Free Phone, & Auxiliary Mode

### Colors available: Black

## Credit Card Size Phone Stand Starting at \$.51ea

Durable and lightweight, fold flat shape is perfect for pockets, wallet, or purse.

Colors available: Translucent: Blue, Charcoal, Clear, Green, & Red